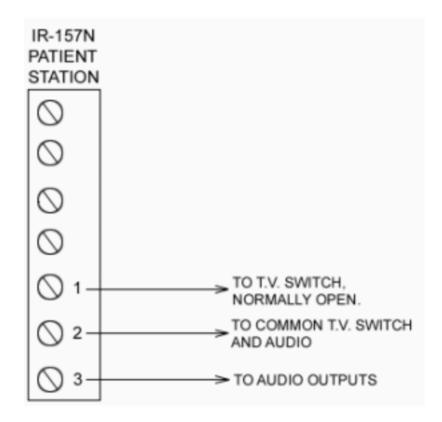

Calling the nurse, in addition to television control, is accomplished by use of the SF301P Call Cord/Pillow Speaker.

The following wiring information indicates connections necessary to TV control from the IR157N/SF301P Patient Station/Pillow Speaker combination.

Full system wiring information is available by ordering the IL380A NC150N/NC200N Nurse Call manual.

(Jul. 1988)