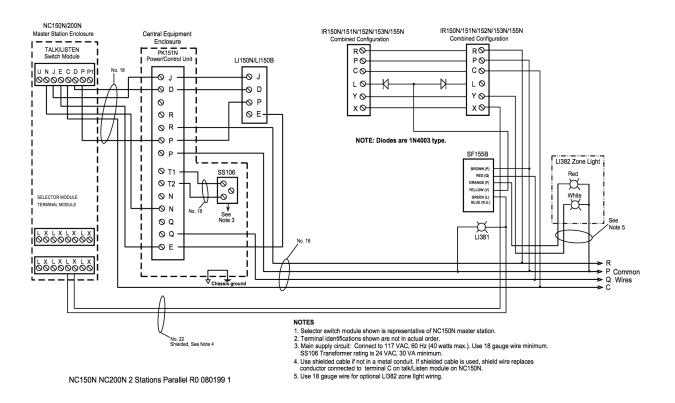

Below is a diagram demonstrating how to connect two bed stations in parallel to a single bath station and selective line. Note the two diodes interconnecting the "L" line of the patient stations together. This is important to install as it prevents one station from triggering the other when a call is placed.