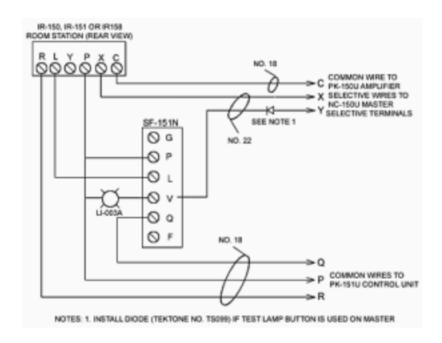

The following diagram shows the correct connections to the SF151N from an existing NC150U system.

(May. 1987)