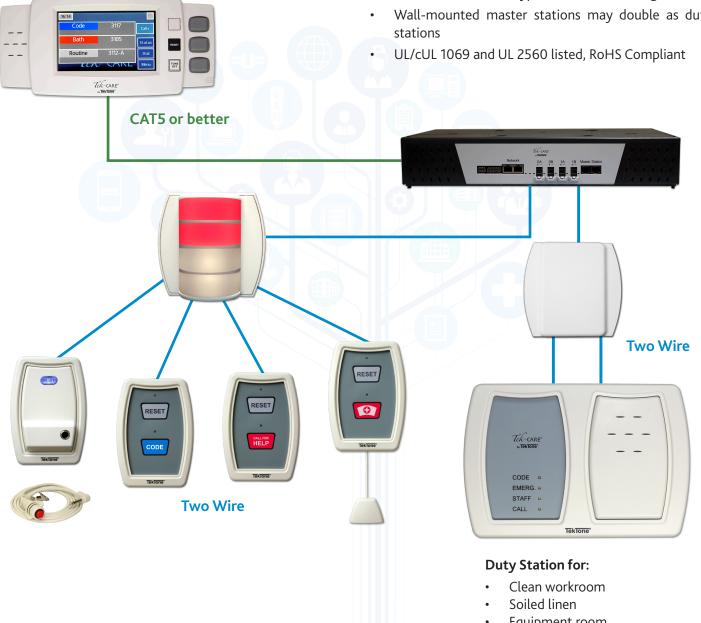

- Simple two-conductor field wiring, cost-effective CAT5 connection to master stations
- Attractive stations and peripheral device design
- Compact Color LCD Touchscreen Display
- Compact masters can be either wall-mounted or deskmounted
- Audible and visual call type indications including code blue
- Wall-mounted master stations may double as duty

- Equipment room
- Nourishment station

324 Industrial Park Road • Franklin, NC 28734 • tektone@tektone.com Phone: 828.524.9967 • Fax: 828.524.9968 • Sales: option 2 • Tech Support: option 3 TekTone's quality system is registered by DQS to the ISO 9001:2015 standard. (Reference #10001510.)