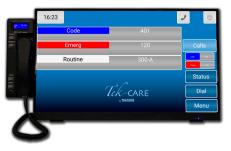

#### Tek-CARE 400P5+ Audio-Visual Nurse Call

- Flexible, scalable and programmable two-way voice nurse call system
- Ideal for stand-alone emergency rooms and clinics
- UL 1069 listed
- Energy-efficient LED dome lamps
- Simple CAT5-based system design
- Attractive station and peripheral device design