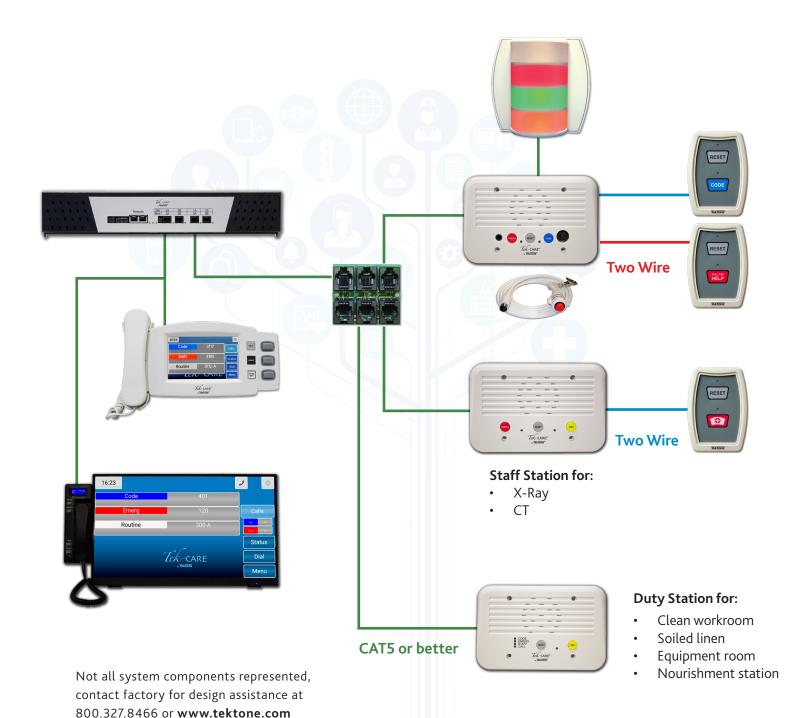

#### Tek-CARE 400P5+ Audio-Visual Nurse Call

- Flexible, scalable and programmable two-way voice nurse call system
- Ideal for stand-alone emergency rooms and clinics
- UL 1069 listed
- Energy-efficient LED dome lamps
- Simple CAT5-based system design
- Attractive station and peripheral device design

Additional product information and specifications are available at www.tektone.com Contact us by emailing tektone@tektone.com or calling customer service at 800.327.8466, option 2.