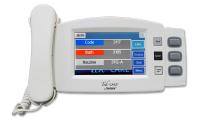

#### Tek-CARE 400P5+ Audio-Visual Nurse Call

- Flexible, scalable and programmable two-way voice nurse call system
- Ideal for stand-alone emergency rooms and clinics
- UL 1069 listed
- Energy-efficient LED dome lamps
- Simple CAT5-based system design
- Attractive station and peripheral device design