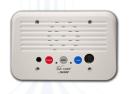

#### **Tek-CARE 120 Tone-Visual Nurse Call**

- Affordable, easy-to-install tone-visual nurse call system
- Ideal for stand-alone emergency rooms and clinics
- Supports code blue calls
- Energy-efficient LED dome lamps

- Simple two-conductor field wiring, cost-effective CAT5 connection to master stations
- Attractive stations and peripheral device design
- Compact Color LCD Touchscreen Display
- Compact masters can be either wall-mounted or deskmounted
- Audible and visual call type indications including code blue
- Wall-mounted master stations may double as duty