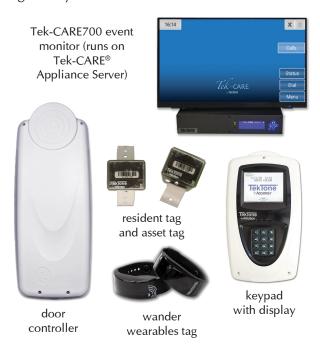

### **Wander Management**

The Tek-CARE®700 wander management system gives Alzheimer's, dementia and other at-risk residents the ability to move freely about a facility, while preventing them from leaving or wandering into dangerous areas. Tek-CARE700 runs on our Tek-CARE® Appliance Server, and provides resident ID, loiter and door-ajar monitoring, low tag battery and other alerts.