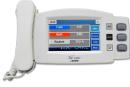

# 2-Way Voice Communication **Nurse Call**

The Tek-CARE®160 is a modern and affordable nurse call system that is easy to install, use, and maintain. Featuring customizable peripheral

touchscreen master station, with optional handset kit

devices, sleek touchscreen master stations, and high-quality two-way voice communication, the Tek-CARE160 is designed to meet the needs of facilities across the entire healthcare spectrum.