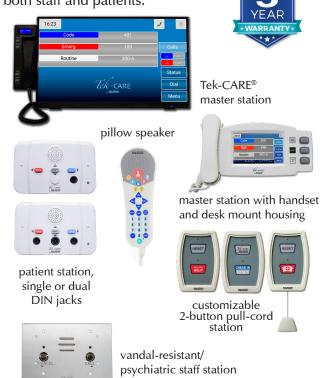

#### **Audio-Visual Nurse Call**

The Tek-CARE®400 GEN3 has completely redesigned patient stations with a revamped appearance and a brand-new snap on mounting design, ensuring a clean look. Its customizability creates a user friendly system for both staff and patients.