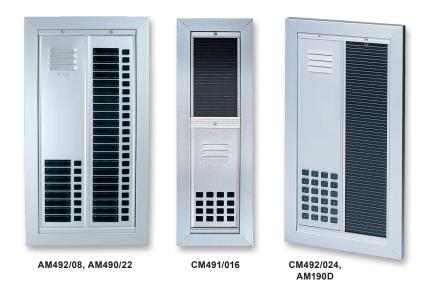

## Tek-ENTRY® Apartment Entry Panels & Suite Stations

Entrance panels are constructed of extruded aluminum with a brushed anodized finish. Weather-resistant Mylar speakers are protected by either a louvered grill and perforated aluminum mesh (for vandal-resistant panels), or an ABS plastic grill. Entrance panels may be configured to accommodate 3-, 4- or 5-wire speaker-type apartment stations.

Choose an alphabetical directory panel protected by a clear Lexan® lens, or individual name holders beside each button.

Other entrance panel options include surface or flush mount, postal release, and engraved buttons.