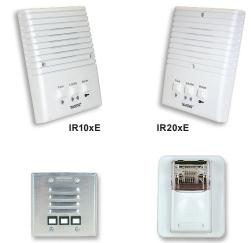

Tek-ENTRY® offers flush mount and surface mount 3-, 4- and 5-wire speaker-type ABS plastic apartment stations. Add an auxiliary strobe for the hearing impaired where needed.

LI404B

Your TekTone® Dealer

IR207B