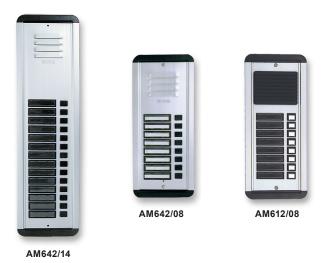

## Tek-ENTRY® Apartment Entry Panels & Suite Stations

Entrance panels are constructed of extruded aluminum with a brushed anodized finish. Weather-resistant Mylar speakers are protected by either a louvered grill and perforated aluminum mesh (for vandal-resistant panels), or an ABS plastic grill. Entrance panels may be configured to accommodate 3-, 4- or 5-wire speaker-type apartment stations.

Choose an alphabetical directory panel protected by a clear Lexan® lens, or individual name holders beside each button.

Other entrance panel options include surface or flush mount, postal release, and engraved buttons.