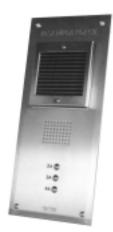

## New Directory Style available on the CM402 Stainless Steel Entry Panel

Part Numbers involved: CM402 with a new suffix "N"

Sales are increasing daily on our newly released CM402 series stainless steel apartment entry panels.