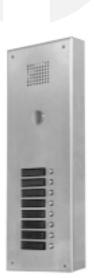

## New Directory Style available on the CM402 Stainless Steel Entry Panel

Part Numbers involved: CM402 with a new suffix "N"

Sales are increasing daily on our newly released CM402 series stainless steel apartment entry panels.

Derived from customer input, there is a new option to offer. Panels can now be configured with the popular "name holder" directory style as found on TekTone<sup>®</sup>'s AM series entry panels. The part number series remains the same, but replace the "D" directory option with the suffix "N". Pricing remains the same!