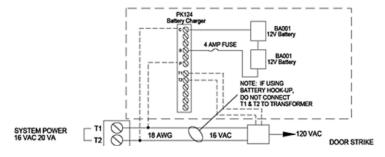

## Tek-ENTRY TekTip: PK124 Battery Charger wiring tip

TekTone's PK124 Battery Charger, when used in conjunction with (2) BA001 12 VDC batteries, provides for continuous battery charging so that if power to the system is interrupted, standby power is provided for up to approximately 6 hours. Our technical support staff has been receiving a number of calls requesting wiring information for the PK124 in use with PK205 and PK543 Power Pack Amplifiers for apartment intercom systems.

The wiring is to be arranged as follows, #18 wire is to be used unless otherwise noted, and the door strike output will be 24VDC.

**PK124 TE Diagram** (partial drawing, refer to IL573 for full drawing)