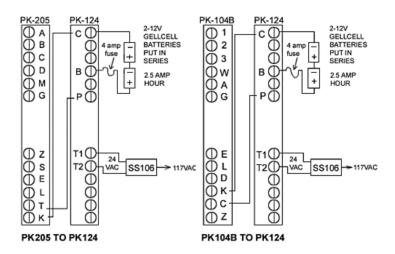

## Tek-ENTRY TekTip: PK124 Battery Charger wiring tip

TekTone's PK124 Battery Charger, when used in conjunction with (2) BA001 12 VDC batteries, provides for continuous battery charging so that if power to the system is interrupted, standby power is provided for up to approximately 6 hours. Our technical support staff has been receiving a number of calls requesting wiring information for the PK124 in use with PK205 and PK543 Power Pack Amplifiers for apartment intercom systems.

The wiring is to be arranged as follows, #18 wire is to be used unless otherwise noted, and the door strike output will be 24VDC.

**PK124 TE Diagram** (partial drawing, refer to IL573 for full drawing)