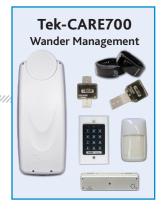

## TekTone® Tek-CARE® Appliance Server Integration Layout

(See installation manuals for complete wiring information.)















The Tek-CARE Appliance Server can simultaneously connect to any TekTone nurse call system, plus a variety of foreign systems—such as fire alarm and security systems. The Tek-CARE Appliance Server displays the calls, events and messages from all connected systems at once.





Any computer networked with the Tek-CARE Appliance Server can create customizable reports on all activity. Plus, networked PCs can view all system events and messages as they occur via TekTone's Tek-CARE Remote Event Monitor.



**Tek-PAGING Radio Pocket Paging** 







Facility