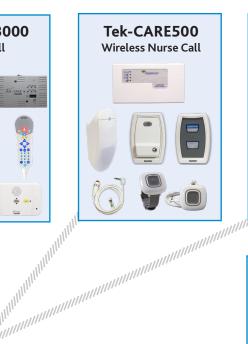

## TekTone® Tek-CARE® Appliance Server Integration Layout

(See installation manuals for complete wiring information.)

The Tek-CARE Appliance Server can simultaneously connect to any TekTone nurse call system, plus a variety of foreign systems—such as fire alarm and security systems. The Tek-CARE Appliance Server displays the calls, events and messages from all connected systems at once.