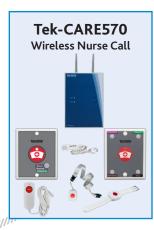

## TekTone® Tek-CARE® Appliance Server Integration Layout

(See installation manuals for complete wiring information.)

The Tek-CARE Appliance Server can simultaneously connect to any TekTone nurse call system, plus a variety of foreign systems—such as fire alarm and security systems. The Tek-CARE Appliance Server displays the calls, events and messages from all connected systems at once.