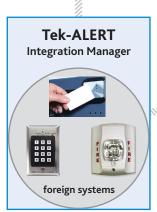

## TekTone® Tek-CARE® Appliance Server Integration Layout

(See installation manuals for complete wiring information.)

The Tek-CARE Appliance Server can simultaneously connect to any TekTone nurse call system, plus a variety of foreign systems—such as fire alarm and security systems. The Tek-CARE Appliance Server displays the calls, events and messages from all connected systems at once.